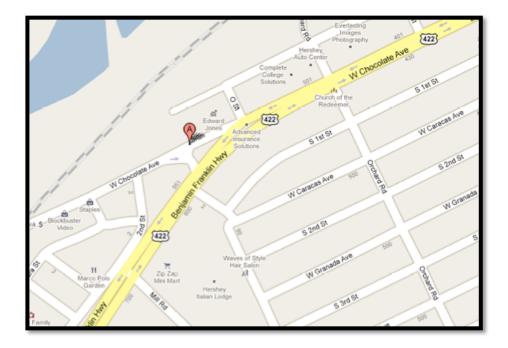

## LISA PLOTKIN, LCSW

Directions to my office at 561 West Chocolate Avenue, Hershey, PA

From Harrisburg and points west:

Take Rt. 422 east until you pass the Hershey Lodge on your right. Continue on Rt. 422 until you cross Hockersville Road (you will go through a stop light and see the CVS pharmacy on your right). Bear left until you see Orchard Street on your right and the "Hershey Auto Center" on your left. Turn left into the Hershey Auto Center's parking lot and then turn left again at the end of the auto center's parking lot into an alley. Go to the end of the alley. Our parking lot is the last one on the left, next to the parking lot for "Kaya Medical Aesthetics." (561 West Chocolate—it's an older brick house). You can park in the lot and enter through the back of the building.

From Palmyra and points east:

Take Rt. 422 west. After you pass a Rite Aid and Simmons Motel on your right, look for 537 W. Chocolate Avenue, which is a dental office in a white house. (Look for a sign that says "Dentist" and has white tooth beneath it.) Turn right into the parking lot adjacent to this office and continue until you reach an alley. A yellow metal post marks the entrance to the alley. Turn left into the alley and continue until you reach our parking lot, which is the last one on the left (561 West Chocolate—it's next to a parking lot for "Kaya Medical Aesthetics"). You can park in the lot and enter through the back of the building.

561 West Chocolate Avenue • Hershey • Pennsylvania 17033 counseling@lisaplotkin.com